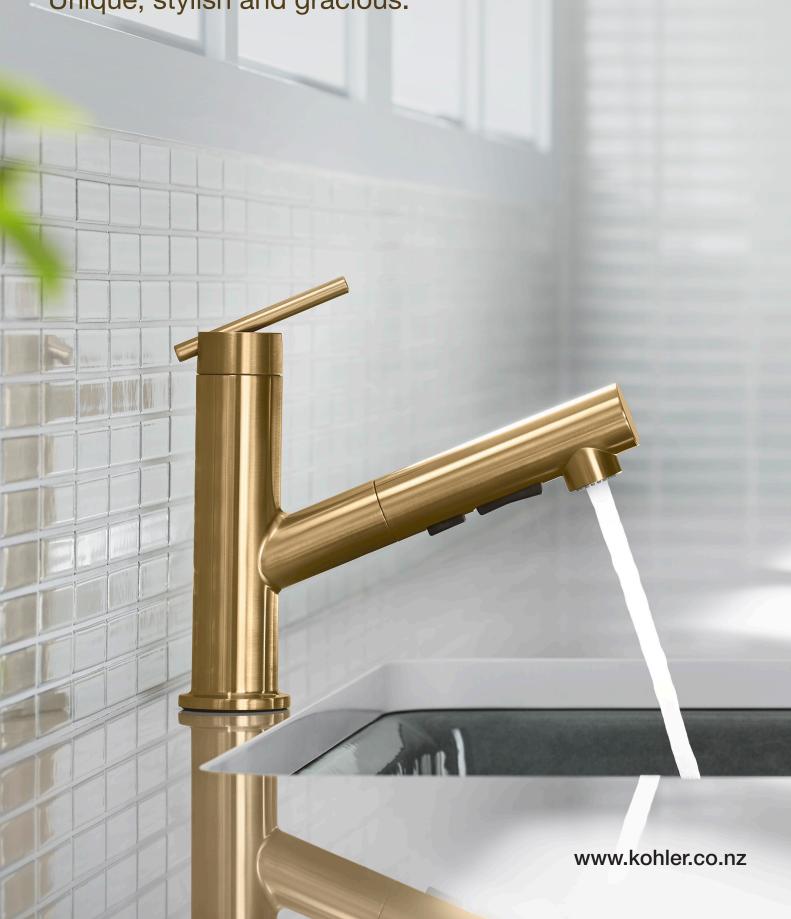

## **Crue**<sup>™</sup> Pull-Out Kitchen Mixer

Unique, stylish and gracious.

### **Pull-Out Kitchen Mixer**

KOHLER brings the new Crue<sup>™</sup> Pull-Out Kitchen Mixer to it's kitchen tapware range. Offering a technically impressive design with four different colour options to to perfectly accompany any kitchen bench top.

Available in Polished Chrome, Matte Black, Vibrant Stanless Steel and Moderne Brushed Brass.

Polished Chrome (CP)

Moderne Brushed Brass (2MB)

Vibrant Stainless Steel (VS)

Matte Black (BL)