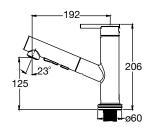

#### Features:

- Lower Profile (206mm Height) option to offer a more discreet and subtle flair to your kitchen space.
- Cermaic Disc valves that exceed industry longevity standards for a lifetime of durable performance.
- DockNetik® magnetic system securley locks sprayhead into place when not in use.
- The ProMotion® braided hose and swiveling ball joint make the sprayhead easy and comfortable to use.
- Multi-function Sprayhead featuring areated stream and ring spray technology.
- The Crue<sup>™</sup> Pull-Out Kitchen Mixer works harder so that you don't have to. Not to mention, it is easy to install.
- WELS 5 star, 6 liters/min

Side View

Front View

Available exclusively from specialist retailers nationally. For more information, or showroom locations, visit