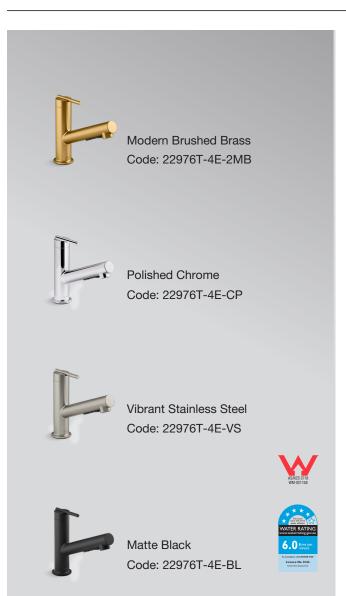

Available in Polished Chrome, Matte Black, Vibrant Stanless Steel and Moderne Brushed Brass.

Polished Chrome (CP)

Moderne Brushed Brass (2MB)

Vibrant Stainless Steel (VS)

Matte Black (BL)