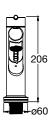

#### Features:

- Lower Profile (206mm Height) option to offer a more discreet and subtle flair to your kitchen space.
- Cermaic Disc valves that exceed industry longevity standards for a lifetime of durable performance.
- DockNetik® magnetic system securley locks sprayhead into place when not in use.
- The ProMotion® braided hose and swiveling ball joint make the sprayhead easy and comfortable to use.
- Multi-function Sprayhead featuring areated stream and ring spray technology.
- The Crue<sup>™</sup> Pull-Out Kitchen Mixer works harder so that you don't have to. Not to mention, it is easy to install.
- WELS 5 star, 6 liters/min

Side View

Front View

Available exclusively from specialist retailers nationally. For more information, or showroom locations, visit