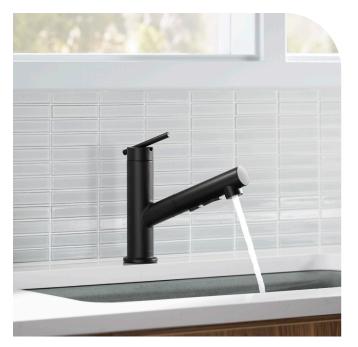

Available in Polished Chrome, Matte Black, Vibrant Stanless Steel and Moderne Brushed Brass.

Polished Chrome (CP)

Moderne Brushed Brass (2MB)

Vibrant Stainless Steel (VS)

Matte Black (BL)